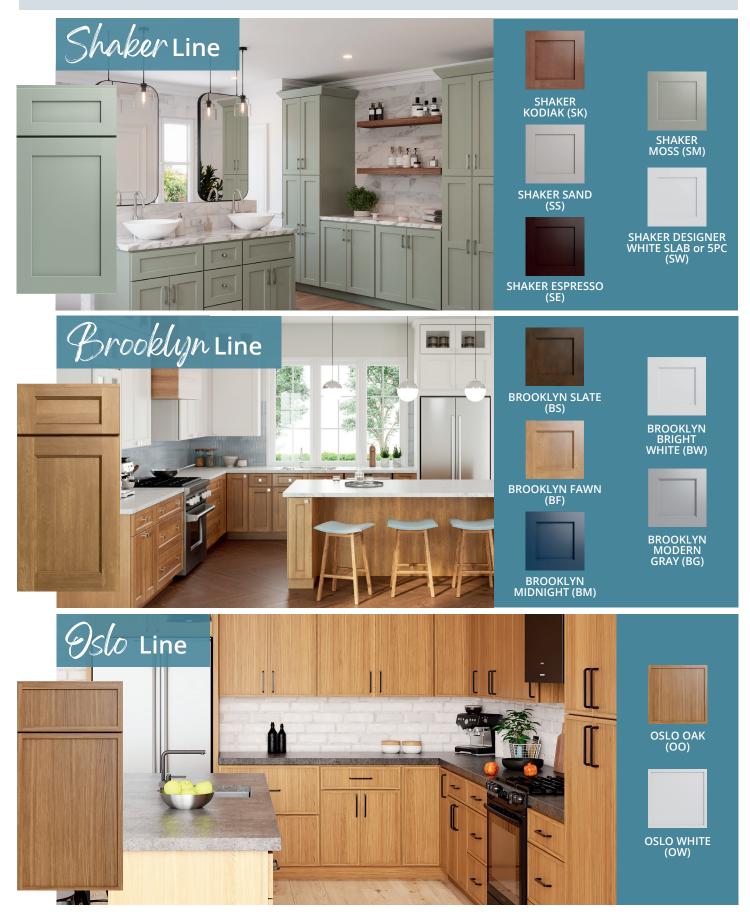

#### **BUILDER SERIES**

Our **Builder Series** offers creative solutions for many design needs, all at an attractive price point. Create a Shaker Style look with a modern slab drawer profile to bring your space together. Features include hybrid construction with engineered wood sides and solid wood face frames. Enjoy the soft-close doors and premium finishes for a lifetime of beauty and durability.