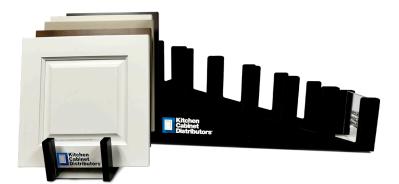

# AVAILABLE SAMPLES

Also Available: KCD Product Catalog, KCD Brochures, Perfect Pairings Sell Sheet, and signage. To view all options, check out our Dealer Portal!

• **15 x 15 Samples:** Portable option that comes in two convenient bags. For use on the go or in conjunction with other display options, such as cascade stands or swinging door rails.

Item: [line identifier]-SAMPLE (ex: SW-SAMPLE) Item: Sample Doors – Complete Set (full set + 2 bags)

 B15 Door Fronts: Useful tools to show a customer the entire look of a door including the door, drawer front, and face frame. The door is operational, making them ideal for a more complete product view.

Item: [line identifier]-SAMPLEB15 (ex: SW-SAMPLEB15) Item: Sample B15 Front Set (full set)

• **Mini Bases:** A smaller version of our full size cabinets, perfect for showcasing construction details in a showroom or for mobile presentations.