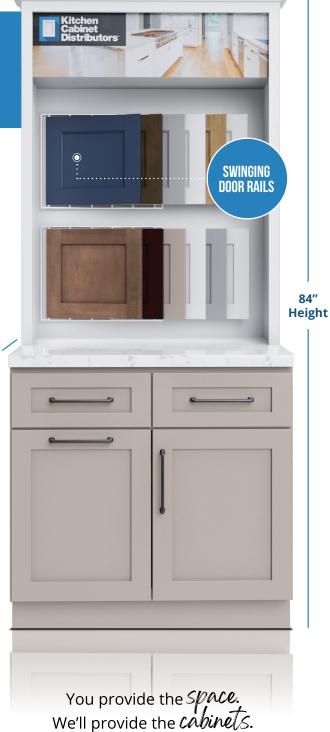

## **DISPLAY CENTER**

Our Display Center is designed with your convenience in mind. This one-size-fits-all solution is perfect for showcasing our extensive collection of samples, even in limited spaces.

Item: SS-Display Center / Includes: everything shown including a B18 and B18 with TCCk (trash can insert)

- Complete Sample Collection: Each display has a full set of color samples that can easily be removed, a functional base unit, and KCD's decorative hardware.
- Optional Base Choice: Our display center comes standard with Shaker Sand bases, but you can specify any premier base color to fit your showroom style.
- Easy Setup: Our Display Center comes floor-ready, making the setup process quick and effortless. You'll be up and running in no time.
- Stylish Display: Functionality meets aesthetics. Our Display Center isn't just about practicality; it's also visually pleasing.

### **INSTALL TIPS**

- Instructions for display come adhered to outside packaging. DO NOT DISCARD.
- We recommend having two people to set up the display.
- Use a drill to attach the top to the bottom half with the provided hardware.
- Doors will need to be attached to hanging rails.
- If the floor is uneven, be sure to shim the display.

38" Width

### **SWINGING DOOR RAILS**

Item: Sample Door Rails (pins included) Sample Door Pins (extra pins)

This display option offers a flexible solution for our 15x15 or B15 door samples. Some assembly required for attaching door pins as well as mounting rails to wall. This system can also be integrated with a vignette between upper and lower cabinets for an effective display.