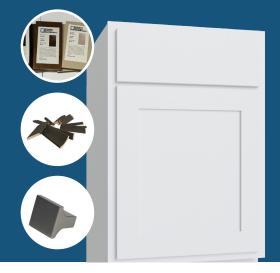

Item: BW-Mini Base or EW-Mini Base (Not available in any other color options.)

 Hardware Boards: Our Perfect Pairings boards showcase our hand-selected decorative hardware options, allowing your customers to easily mix and match the most popular options to complete their look.

Item: DH-Sample Board, DH-Sample Board 2, DH-Sample Board 3, DH-Sample Board 4

- Molding Chain: A complete sampling of our molding options on a convenient chain.
   Item: Sample Molding Set
- **Color Chips:** Available in a variety pack (2 of each color) or a single-color pack (30 of 1 color), these samples are ideal for providing customers with a takeaway for color selection.