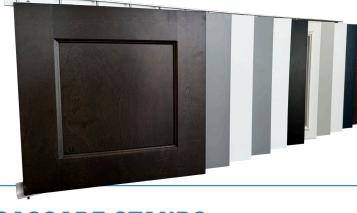

### **CASCADE STANDS**

Item: Sample Door Cascade

This easy-to-assemble display option accommodates up to 12 15x15 door samples. It includes two stands, each capable of displaying six doors. Assembly involves connecting the racks to the pegs. The system can also integrate a vignette between upper and lower cabinets.

Minimal setup is needed, and door samples must be ordered separately.