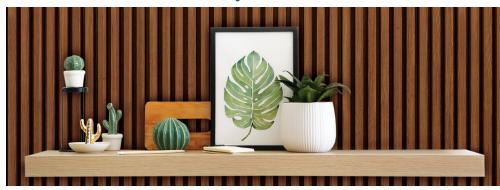

Available Finishes

Modern Square Appliance Pull Shown In Satin Nickel

Floating Shelves

KCD offers Floating Shelves for accents to add beauty and function to your kitchen or bathroom.

Our floating shelves come in three finishes and five different sizes. Easy to install and designed to be durable for a lifetime of use, floating shelves add the perfect finishing touch to your space.

Available Wietths

12", 24", 30", 36", 42"

Walnut

White Oak

Maple

0

. .

Brackets (2/pkg) included with all floating shelves.