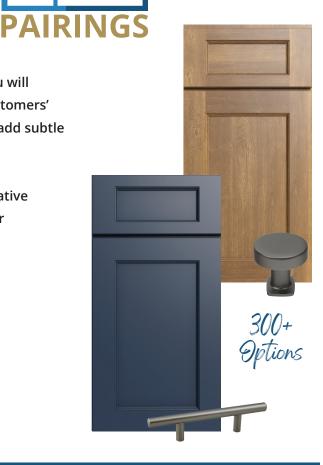

With over 300 hardware options to choose from, the possibilities truly are endless! With KCD's Perfect Pairings, you will have even more opportunities to create the space of your customers' dreams and top it off with our new line of floating shelves to add subtle functionality to any room.