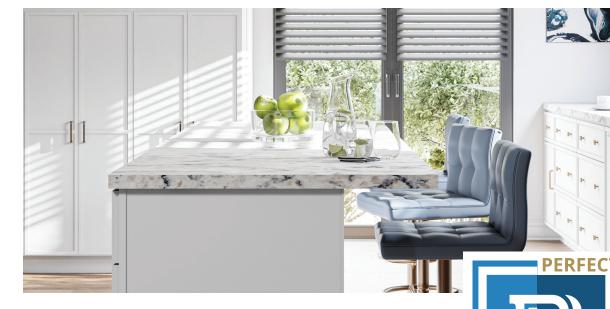

Monaco Appliance Pull

Shown In Matte Black

Vail Appliance Pull Shown In Rose Gold

Milan Appliance Pull Shown In Rose Gold

Matching your hardware finish with appliances throughout the space provides a coordinated design.