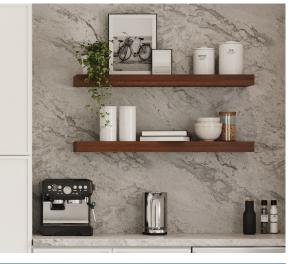

Available Finishes

Modern Square Appliance Pull Shown In Satin Nickel

Floating Shelves

KCD offers Floating Shelves for accents to add beauty and function to your kitchen or bathroom.

Our floating shelves come in three finishes and five different sizes. Easy to install and designed to be durable for a lifetime of use, floating shelves add the perfect finishing touch to your space.

Available Wietths

12", 24", 30", 36", 42"

Walnut

White Oak

Maple

0

. .

Brackets (2/pkg) included with all floating shelves.

White Oak and Walnut are pre-finished and have a clear coat. Maple shelves are unfinished.