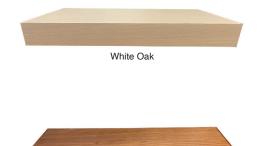

Available Wietths

12", 24", 30", 36", 42"

Walnut

White Oak

Maple

0

. .

Brackets (2/pkg) included with all floating shelves.

White Oak and Walnut are pre-finished and have a clear coat. Maple shelves are unfinished.