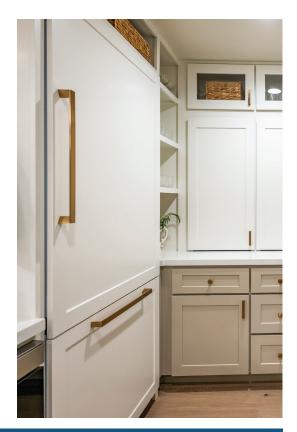

## Appliance Pulls

KCD's Decorative Appliance Collection is designed to provide the perfect complement to our cabinet door hardware.

Charlotte Appliance Pull

Shown In Rose Gold

Colorado Appliance Pull Shown In Matte Black

Monaco Appliance Pull

Shown In Matte Black

Vail Appliance Pull Shown In Rose Gold

Milan Appliance Pull Shown In Rose Gold

Matching your hardware finish with appliances throughout the space provides a coordinated design.