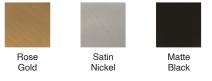

Available Finishes

Modern Square Appliance Pull Shown In Satin Nickel

Floating Shelves

KCD offers Floating Shelves for accents to add beauty and function to your kitchen or bathroom.

Our floating shelves come in three finishes and five different sizes. Easy to install and designed to be durable for a lifetime of use, floating shelves add the perfect finishing touch to your space.