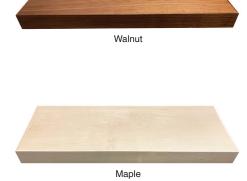

Available Finishes

Modern Square Appliance Pull Shown In Satin Nickel

Floating Shelves

KCD offers Floating Shelves for accents to add beauty and function to your kitchen or bathroom.

Our floating shelves come in three finishes and five different sizes. Easy to install and designed to be durable for a lifetime of use, floating shelves add the perfect finishing touch to your space.

Available Wietths

12", 24", 30", 36", 42"

Walnut

White Oak

Maple

0

. .

Brackets (2/pkg) included with all floating shelves.

White Oak and Walnut are pre-finished and have a clear coat. Maple shelves are unfinished.