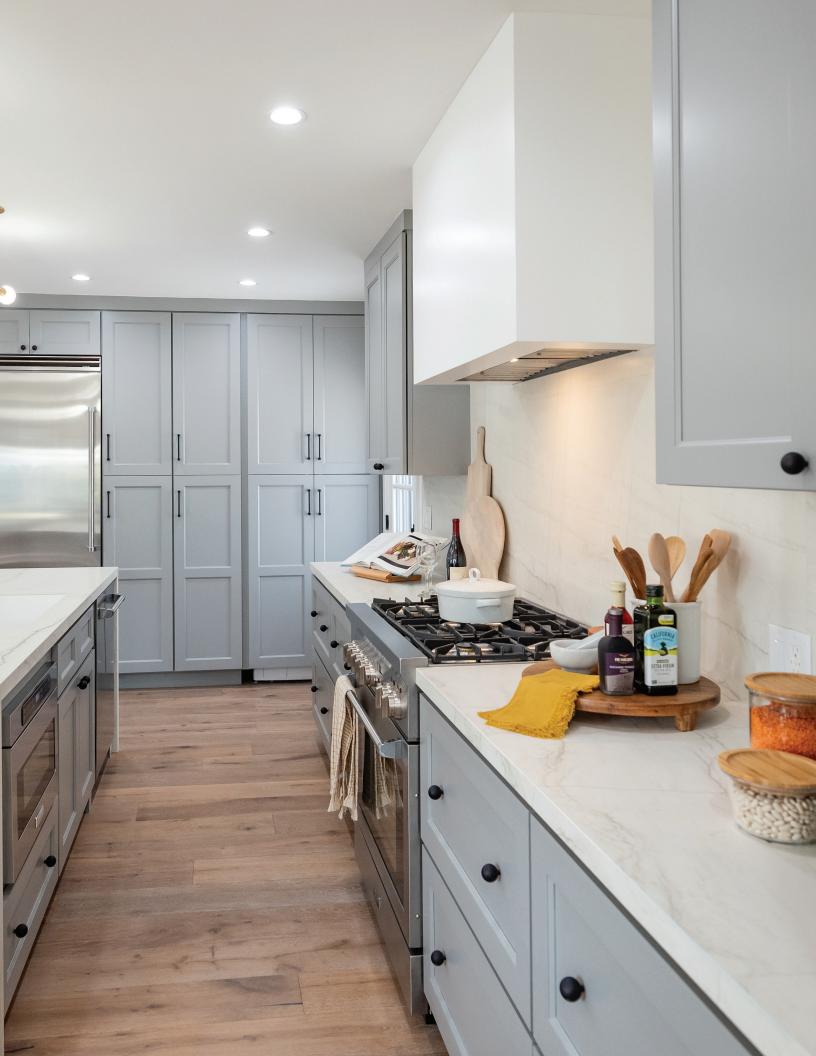

# CABINET LINES Year

Our Premier Series offers distinctive touches and superb craftsmanship, satisfying either the traditional or modern design palette with a look to fit any lifestyle. The classic cabinets in our Value Series are perfect for any space offering functionality and style at a budget-friendly price.

# Premier Series

SHAKER **SAND** (SS)

SHAKER **DESIGNER** WHITE SLAB (SW)

SHAKER **DESIGNER** WHITE 5PC (SW)

SHAKER **ESPRESSO** (SE)

**LENOX COUNTRY** LINEN (LL)

**LENOX CANVAS** (LV)

# Value Series

**BROOKLYN MODERN GRAY** (BG)

**BROOKLYN** SLATE (BS)

**BROOKLYN MIDNIGHT** (BM)

**BROOKLYN BRIGHT** WHITE (BW)

**NAPA** WHITE (NW)

(TW)