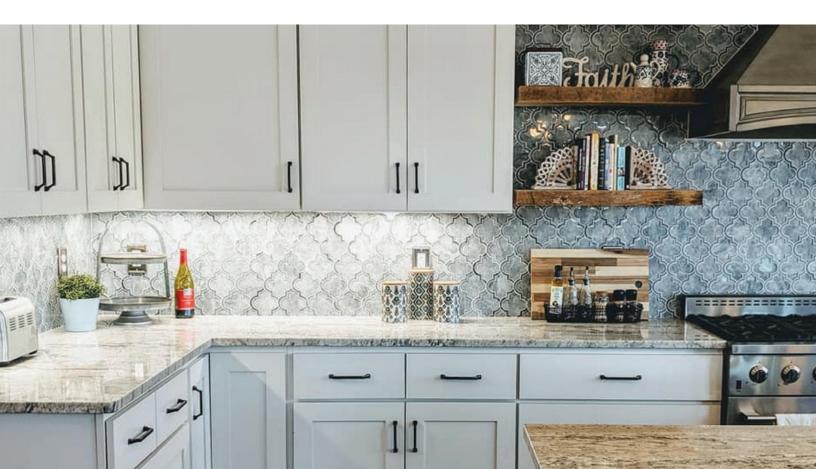

# Discover The Perfect Pairing 200+ Options

KCD's Decorative Hardware Collection is designed to provide the perfect complement to our cabinet door styles

The expansive assortment of possibilities will make it easy to find the perfect pair.

# Available Finishes

Black

Pewter

Brushed Bronze