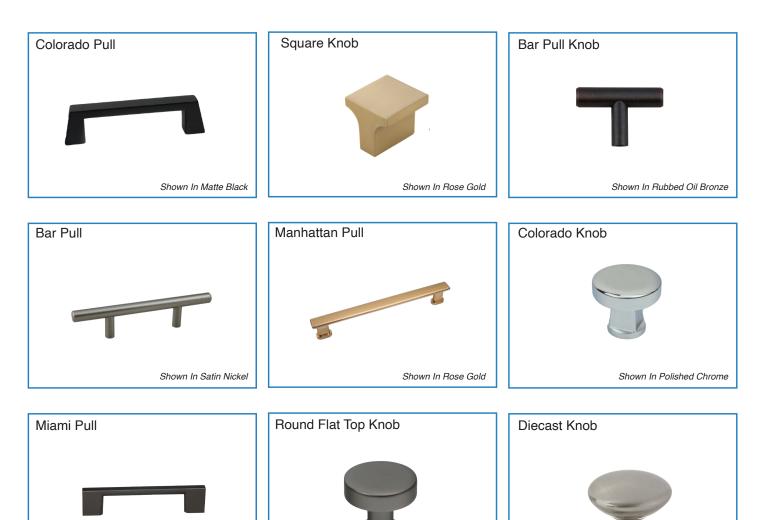

Shown In Matte Black

Rose

Gold

Satin

Nickel

Modern Square Pull

Introducing KCD's Decorative Hardware Collection, designed to provide the perfect complement to our cabinet door styles. The expansive assortment of possibilities will make it easy to find the perfect pair.

Shown In Dark Pewter

Available Finishes

Polished

Chrome

Stainless

Steel

Matte

Black

kcdus.com - 5

Shown In Dark Pewter

Brushed

Bronze