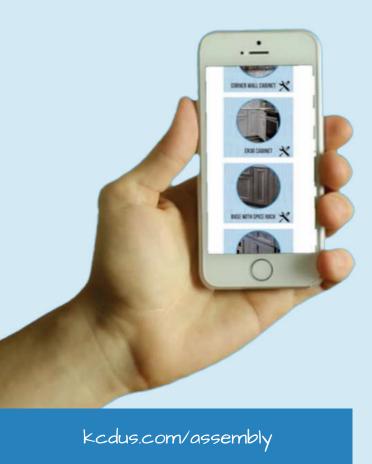

#### Assembly Help

Did you know that we offer tutorial videos and instruction guides to assist with assembling many of our cabinet products.

### SIMPLE NAVIGATION FOR EASY ON-THE-JOB REFERENCE

- Short Videos With On-Screen Instructions
- Easily Access Videos From Mobile Phone
- On-Screen Tips Included On Most Videos
- Instruction Guides Also Available
- Great For Employee Training