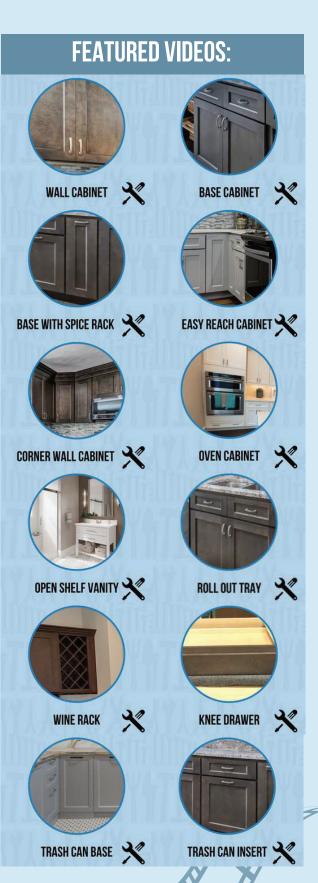

#### Assembly Help

Did you know that we offer tutorial videos and instruction guides to assist with assembling many of our cabinet products.

### SIMPLE NAVIGATION FOR EASY ON-THE-JOB REFERENCE

- Short Videos With On-Screen Instructions
- Easily Access Videos From Mobile Phone
- On-Screen Tips Included On Most Videos
- Instruction Guides Also Available
- Great For Employee Training