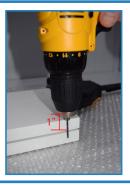

False Front **Drawer Head** 

- Place the 5-piece drawer head face down on a scratch resistant surface.
- Place the slab drawer head face down on top of the 5-piece drawer head so that exisiting screw holes are visible.
- Align all four sides of the 5-piece drawer head with slab drawer head.
- Keeping the sides algined, clamp the two heads together.

Using a 3/32" drill bit, drill through the existing slab drawer head and screw holes into the 5-piece drawer head.