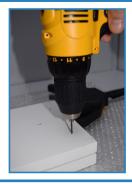

Using a 3/32" drill bit, drill through the existing slab drawer head and screw holes into the 5-piece drawer head.

# \*DO NOT DRILL ALL THE WAY THROUGH THE NEW 5-PIECE DRAWER HEAD\*

Place clear bumpers onto the 5-piece drawer head at all four corners.