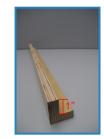

# False Front Drawer Heads

- Ensure there is a 1" space from the top of the face frame to the top of the new drawer head.
- Align the screw holes and attach the 5-piece drawer head to the face frame.

A 1" marking jig can be constructed using two pieces of scrap trim to assist in aligning the drawer heads