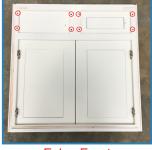

# False Front Drawer Heads

- Unpackage and remove existing face frame/ drawer head from box.
- Unscrew exisiting drawer head from face frame by loosening all four screws. (NOTE: Keep screws as they will be needed in Step 4)

# False Front Drawer Heads

- Ensure there is a 1" space from the top of the face frame to the top of the new drawer head.
- Align the screw holes and attach the 5-piece drawer head to the face frame.

A 1" marking jig can be constructed using two pieces of scrap trim to assist in aligning the drawer heads