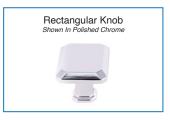

## Available Finishes

Black

Brushed Bronze

Satin Nickel

Polished Chrome

Dark Pewter

Kitchen Cabinet Distributors

### It's smart to match your hardware FINISH

throughout the kitchen. This choice creates a coordinated look even when your knobs and handles are different.

Rose Gold

Satin Nickel

Matte Black