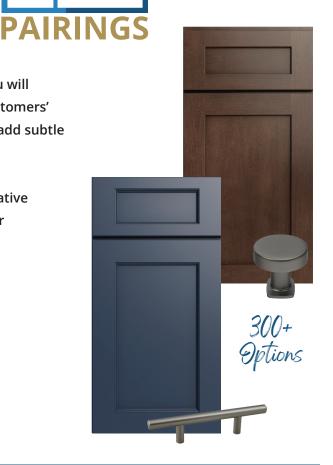

## **PERFECT PAIRINGS**

**Decorative Hardware Collection by KCD** 

**KCD's Decorative Hardware Collection** is designed to provide the perfect complement to our cabinet door styles. The expansive assortment of possibilities will make it easy to **FIND THE PERFECT PAIR** for your cabinets and appliances too!

With over 300 hardware options to choose from, the possibilities truly are endless! With KCD's Perfect Pairings, you will have even more opportunities to create the space of your customers' dreams and top it off with our new line of floating shelves to add subtle functionality to any room.

### Discover The Perfect Pairing

KCD's Decorative Hardware Collection is designed to provide the perfect complement to our cabinet door styles.

The expansive assortment of possibilities will make it easy to find the perfect pair.