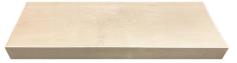

### Floating Shelves

Decorative Hardware Collection offers Floating Shelves for accents to add beauty and function to your kitchen or bathroom.

Choose from three finishes and five different size options with our Floating Shelves. Create the clutter free look giving you the perfect balance of spontaneity and class.

12", 24", 30", 36", 42"

Walnut

Brackets (2/pkg) included with all floating shelves.

Maple

White Oak and Walnut are pre-finished and have a clear coat + 20 sheen. Maple shelves are unfinished.