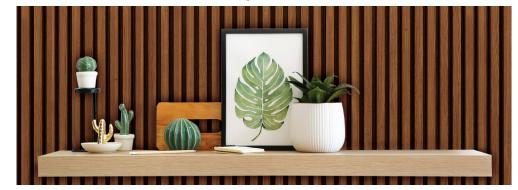

### Floating Shelves

Decorative Hardware Collection offers Floating Shelves for accents to add beauty and function to your kitchen or bathroom.

Choose from three finishes and five different size options with our Floating Shelves. Create the clutter free look giving you the perfect balance of spontaneity and class.

12", 24", 30", 36", 42"

Walnut

Brackets (2/pkg) included with all floating shelves.

Maple

White Oak and Walnut are pre-finished and have a clear coat + 20 sheen. Maple shelves are unfinished.