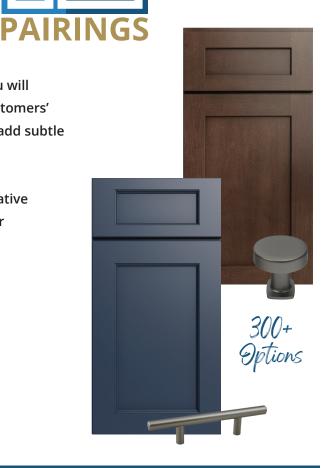

With over 300 hardware options to choose from, the possibilities truly are endless! With KCD's Perfect Pairings, you will have even more opportunities to create the space of your customers' dreams and top it off with our new line of floating shelves to add subtle functionality to any room.

**GIVE YOUR CUSTOMERS MORE WITH** Perfect Pairings, Decorative Hardware Collection By KCD, now with matching hardware for appliances and our new line of floating shelves.

### Discover The Perfect Pairing

KCD's Decorative Hardware Collection is designed to provide the perfect complement to our cabinet door styles. The expansive assortment of possibilities will make it easy to find the perfect pair.