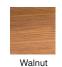

### Floating Shelves

Decorative Hardware Collection offers Floating Shelves for accents to add beauty and function to your kitchen or bathroom.

Choose from three finishes and five different size options with our Floating Shelves. Create the clutter free look giving you the perfect balance of spontaneity and class.

Available Wioths

12", 24", 30", 36", 42"

Brackets

Brackets (2/pkg) included with all floating shelves.