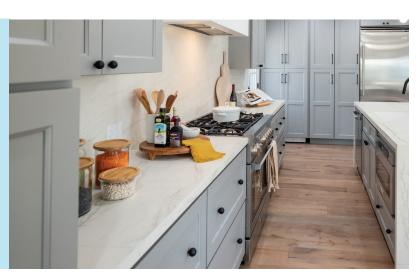

#### It's smart to match your hardware FINISH

throughout the kitchen. This choice creates a coordinated look even when your knobs and handles are different.

Satin Nickel

Matte Black