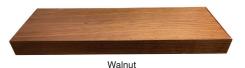

### Floating Shelves

Decorative Hardware Collection offers Floating Shelves for accents to add beauty and function to your kitchen or bathroom.

Choose from three finishes and five different size options with our Floating Shelves. Create the clutter free look giving you the perfect balance of spontaneity and class.

Available Wioths

12", 24", 30", 36", 42"

Brackets

Brackets (2/pkg) included with all floating shelves.