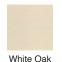

### Floating Shelves

Decorative Hardware Collection offers Floating Shelves for accents to add beauty and function to your kitchen or bathroom.

Choose from three finishes and five different size options with our Floating Shelves. Create the clutter free look giving you the perfect balance of spontaneity and class.

Available Wioths

12", 24", 30", 36", 42"

Brackets

Brackets (2/pkg) included with all floating shelves.