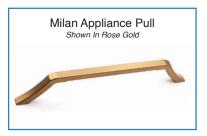

# Appliance Pulls

KCD's Decorative Appliance Collection is designed to provide the perfect complement to our cabinet door hardware.

#### It's smart to match your hardware FINISH

throughout the kitchen. This choice creates a coordinated look even when your knobs and handles are different.

Satin Nickel

Matte Black