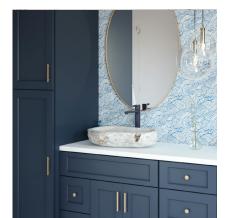

### Floating Shelves

Decorative Hardware Collection offers Floating Shelves for accents to add beauty and function to your kitchen or bathroom.

Choose from three finishes and five different size options with our Floating Shelves. Create the clutter free look giving you the perfect balance of spontaneity and class.

Available Wioths

12", 24", 30", 36", 42"

Brackets

Brackets (2/pkg) included with all floating shelves.