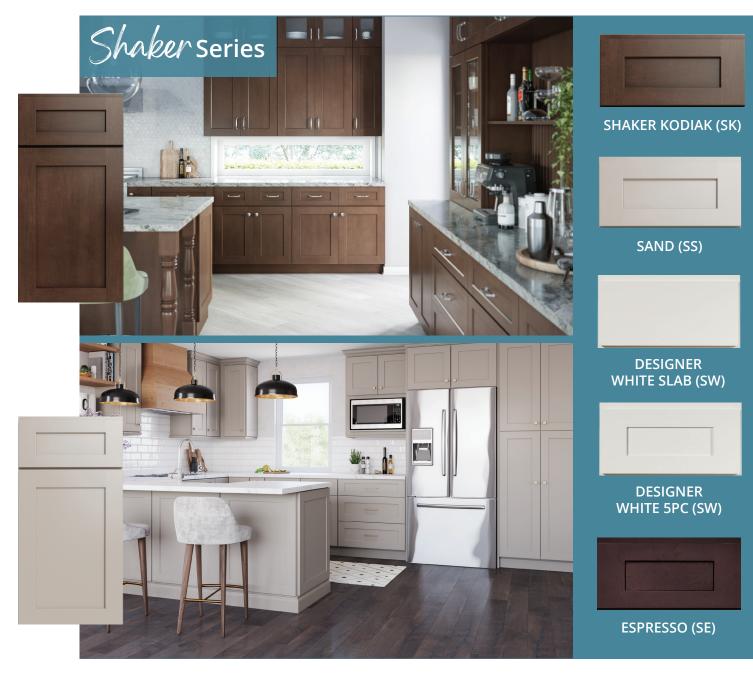

## You provide the Space. We'll provide the cabinets.

With the highest quality materials and finest attention to detail, our **Premier Series** offers distinctive touches and superb craftsmanship. Whether you love traditional or modern design, we offer a look to fit your lifestyle. Features include full overlay doors, plywood boxes, a solid wood dovetail drawer box, as well as a five-piece drawer head, and soft-close doors and drawers.