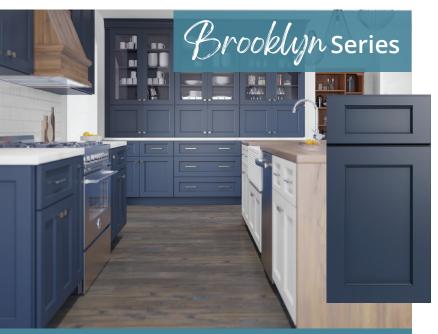

BRIGHT WHITE (BW) MODERN GRAY (BG) MIDNIGHT (BM) SLATE (BS) Mapa Series WHITE (NW)

**QUALITY • CRAFTSMANSHIP • DESIGN** 

**QUALITY • CRAFTSMANSHIP • DESIGN**