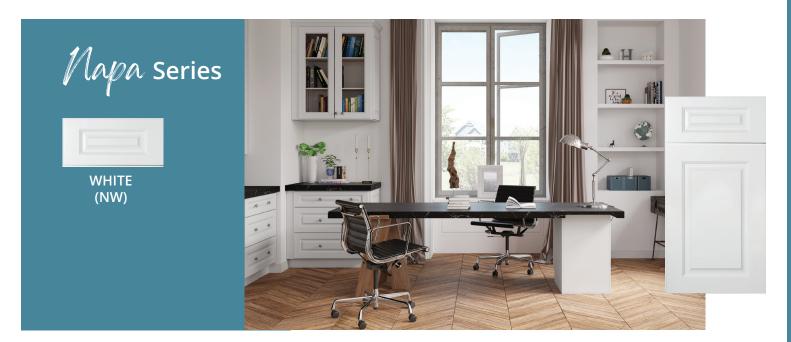

#### PREMIER

With the highest quality materials and finest attention to detail, our Premier Series offers distinctive touches and superb craftsmanship. Whether you love traditional or modern design, we offer a look to fit your lifestyle. Features include full overlay doors, plywood boxes, a solid wood dovetail drawer box, as well as a five-piece drawer head, and soft-close doors and drawers.

#### VALUE

Our Value Series includes full overlay doors, soft close hinges, and a hybrid box constructed from plywood and particleboard. Value Series drawers can be upgraded to include: 5/8" solid wood drawer box, dovetailed feature & drawer slides, undermount, fullextension, metal, soft-close