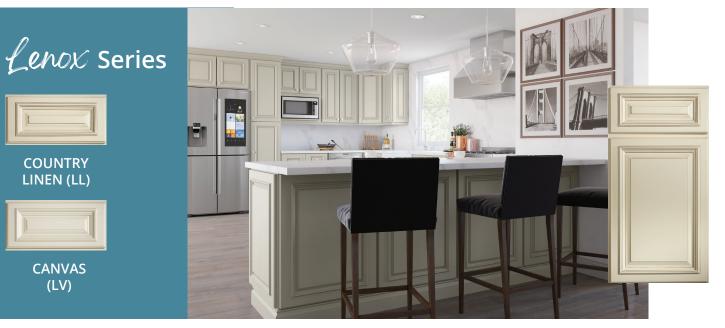

#### PREMIER

With the highest quality materials and finest attention to detail, our Premier Series offers distinctive touches and superb craftsmanship. Whether you love traditional or modern design, we offer a look to fit your lifestyle. Features include full overlay doors, plywood boxes, a solid wood dovetail drawer box, as well as a five-piece drawer head, and soft-close doors and drawers.

#### VALUE

Our Value Series includes full overlay doors, soft close hinges, and a hybrid box constructed from plywood and particleboard. Value Series drawers can be upgraded to include: 5/8" solid wood drawer box, dovetailed feature & drawer slides, undermount, fullextension, metal, soft-close