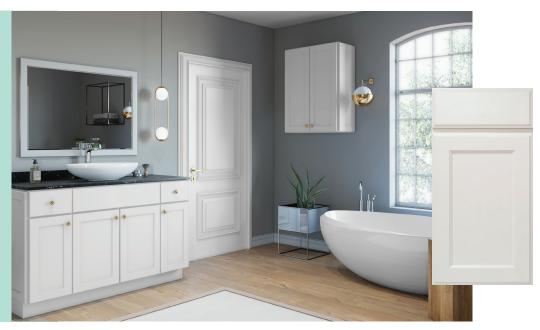

#### PREMIER

With the highest quality materials and finest attention to detail, our Premier Series offers distinctive touches and superb craftsmanship. Whether you love traditional or modern design, we offer a look to fit your lifestyle. Features include full overlay doors, plywood boxes, a solid wood dovetail drawer box, as well as a five-piece drawer head, and soft-close doors and drawers.

#### VALUE

Our Value Series includes full overlay doors, soft close hinges, and a hybrid box constructed from plywood and particleboard. Value Series drawers can be upgraded to include: 5/8" solid wood drawer box, dovetailed feature & drawer slides, undermount, fullextension, metal, soft-close