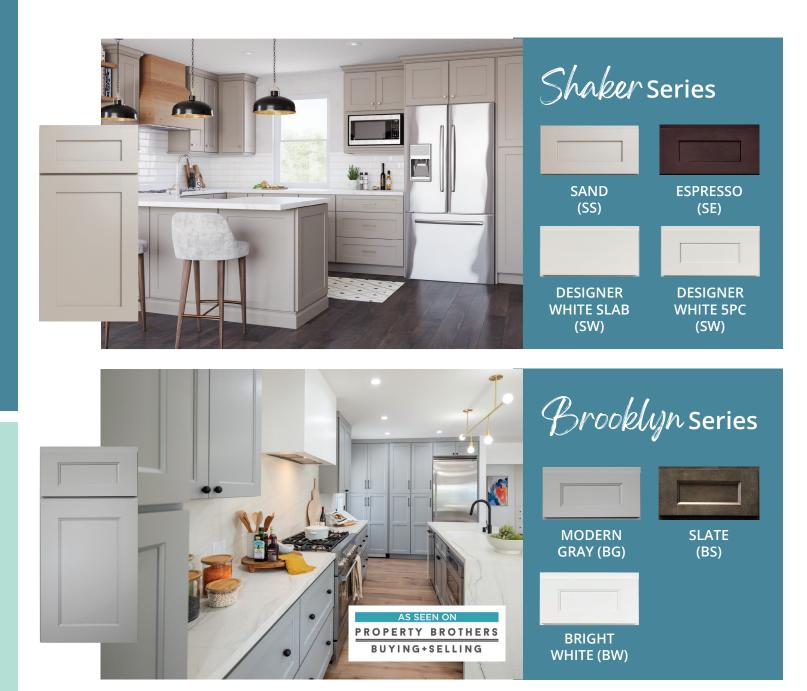

#### PREMIER

With the highest quality materials and finest attention to detail, our Premier Series offers distinctive touches and superb craftsmanship. Whether you love traditional or modern design, we offer a look to fit your lifestyle. Features include full overlay doors, plywood boxes, a solid wood dovetail drawer box, as well as a five-piece drawer head, and soft-close doors and drawers.

#### VALUE

Our Value Series includes full overlay doors, soft close hinges, and a hybrid box constructed from plywood and particleboard. Value Series drawers can be upgraded to include: 5/8" solid wood drawer box, dovetailed feature & drawer slides, undermount, fullextension, metal, soft-close